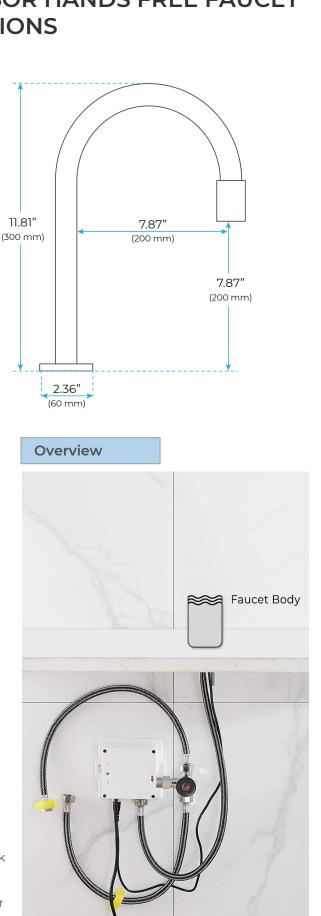

## COMMERCIAL AUTOMATIC SENSOR HANDS FREE FAUCET SPECIFICATIONS

Size

All dimensions and specifications are nominal and may vary. Use actual products for accuracy in critical situations.