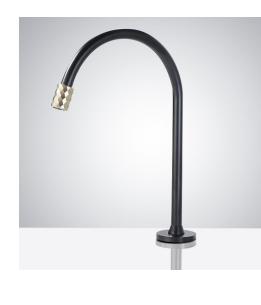

## COMMERCIAL AUTOMATIC SENSOR HANDS FREE FAUCET SPECIFICATIONS

Size

## FEATURES

Commercial Grade Faucet, ADA Compliant, Cast Brass Spout, Quick Connect Fittings, Integrated Water Shut-off, Hygienic Line Flush, Water Usage and Battery Strength Reporting, Self-adapting Sensor